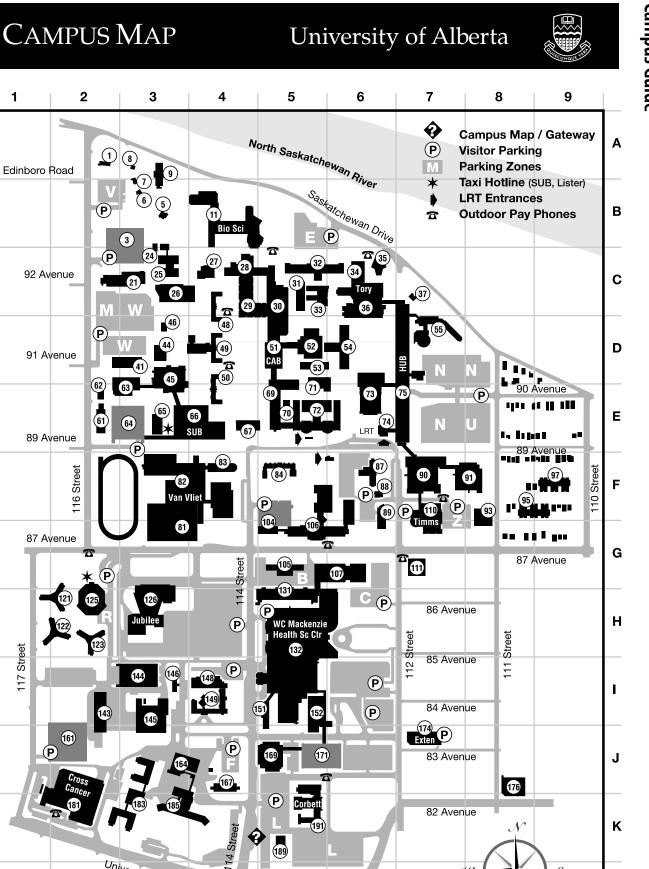

# Sorted Alphabetically

| Map #      | Building Name                                                                          | Map Coord | Abbrev        |
|------------|----------------------------------------------------------------------------------------|-----------|---------------|
| 185        | Aberhart Centre                                                                        | K3        | ABE<br>ABR NI |
| 167<br>164 | Aberhart Centre – Building 2<br>Aberhart Services                                      | J4<br>J3  | ABR N         |
| 67         | Administration                                                                         | E4        | ADM           |
| 24<br>45   | Advanced Materials Processing Lab<br>Agriculture / Forestry Centre                     | C3<br>D3  | AF            |
| 87<br>1    | Alberta Community Dev (in Old St Stephen's Colleg                                      |           |               |
| 46         | Alumni House<br>Art Workshop 2                                                         | A2<br>D3  |               |
| 54<br>48   | Arts and Convocation Hall<br>Assiniboia Hall                                           | D6<br>C4  | A<br>AH       |
| 49         | Athabasca Hall and Annex                                                               | D4        | AT            |
| 11<br>36   | Biological Sciences Centre<br>Business                                                 | B4<br>C6  | BS<br>BUS     |
| 81         | Butterdome (Universiade Pavilion)                                                      | G3        | PAV           |
| 52<br>111  | Cameron Library<br>Campus Tower                                                        | D5<br>G7  | CL<br>CT      |
| 169        | Canadian Red Cross Society Blood Centre                                                | J5        | CRC           |
| 51<br>27   | Central Academic Building (CAB)<br>Centre for Subatomic Research                       | D5<br>C4  | CAB<br>CSR    |
| 21         | Chemical / Mineral Engineering                                                         | C3        | CME           |
| 30<br>132  | Chemistry Centre, East and West<br>Children's Health Centre (in Health Science Centre) | C5<br>H5  | С             |
| 69         | Civil / Electrical Engineering                                                         | E5        | CEB           |
| 152<br>191 | Clinical Sciences<br>Corbett Hall                                                      | l5<br>K5  | CS<br>CH      |
| 181<br>189 | Cross Cancer Institute                                                                 | K2        | CC            |
| 72         | Day Care<br>Dentistry / Pharmacy Centre                                                | K5<br>E5  | DP            |
| 32<br>104  | Earth Sciences<br>Education Car Park                                                   | C5        | ESB           |
| 104        | Education Centre, North and South                                                      | G5<br>G5  | ED            |
| 174<br>9   | Extension Centre, University                                                           | J7<br>A3  | EXT           |
| 90         | Faculty Club<br>Fine Arts Centre                                                       | F7        | FAB           |
| 176<br>95  | Garneau Professional Centre<br>Garneau Student Housing                                 | J8<br>F8  | GPC           |
| 97         | Garneau Student Housing                                                                | F9        |               |
| 63<br>33   | General Services<br>Greenhouse (Agriculture)                                           | E3<br>C5  | GSB           |
| 132        | Health Sciences Centre, WC Mackenzie                                                   | H5        | WMC           |
| 145<br>123 | Heating Plant<br>Henday Hall                                                           | 13<br>H2  |               |
| 107        | Heritage Medical Research Centre                                                       | G6        |               |
| 89<br>75   | Home Economics<br>HUB International                                                    | F6<br>E7  | HEC<br>HUB    |
| 55         | Humanities Centre                                                                      | D7        | HC            |
| 41<br>65   | Hydraulics Lab, Blench<br>Industrial Design Studio                                     | D3<br>E3  | IND           |
| 126        | Jubilee Auditorium, Northern Alberta                                                   | H3        |               |
| 121<br>91  | Kelsey Hall<br>Law Centre                                                              | H2<br>F8  | LC            |
| 125<br>74  | Lister Hall                                                                            | H2        | LH            |
| 74<br>122  | LRT (University Station)<br>Mackenzie Hall                                             | E6<br>H2  |               |
| 144<br>26  | Materials Management<br>Mechanical Engineering                                         | 13<br>C3  | MEC           |
| 131        | Medical Sciences                                                                       | H5        | MS            |
| 183<br>105 | Mewburn Veterans Centre<br>Newton Research Building                                    | K3<br>G5  | NRB           |
| 71         | North Power Plant (Graduate Students' Centre)                                          | E5        | NPP           |
| 149<br>50  | Nuclear Magnetic Resonance (NMR)<br>Pembina Hall                                       | 14<br>E4  | PB            |
| 143        | Phillips Services Building                                                             | 12        |               |
| 82<br>28   | Physical Educ and Rec Centre, Van Vliet<br>Physics Lab, Avadh Bhatia                   | F3<br>C4  | PE<br>P       |
| 61         | Printing Services                                                                      | E2        | PS            |
| 62<br>5    | RCMS (Physical Plant Shop)<br>Ring House 1                                             | E2<br>B3  |               |
| 6          | Ring House 2                                                                           | B3        |               |
| 7<br>8     | Ring House 3<br>Ring House 4                                                           | B3<br>A3  |               |
| 37<br>73   | Rutherford House<br>Rutherford Library, North and South                                | C7<br>E6  | RN, RS        |
| 84         | St Joseph's College                                                                    | F5        | SJ            |
| 88<br>161  | St Stephen's College<br>Southfield Car Park                                            | F6<br>J2  | SS            |
| 53         | South Lab                                                                              | D5        | SL            |
| 64<br>44   | Stadium Car Park<br>Structural Engineering Lab, Morrison                               | E3<br>D3  |               |
| 66         | Students' Union Building (SUB)                                                         | E4        | SUB           |
| 25<br>110  | Temporary Lab<br>Timms Centre for the Arts                                             | C3<br>F7  | TA<br>TC      |
| 34         | Tory, HM                                                                               | C6        | Т             |
| 35<br>31   | Tory Lecture Theatres<br>Trailer Complex 1 (Greenhouse)                                | C6<br>C5  | TL<br>TR      |
| 70         | Trailer Complex 2 (Civil / Elec)                                                       | E5        |               |
| 81<br>174  | Universiade Pavilion (Butterdome)<br>University Extension Centre                       | G3<br>J7  | PAV<br>EXT    |
| 83         | University Hall                                                                        | F4        | UNH           |
| 93<br>146  | TBA<br>University Hospitals Day Care                                                   | F8<br> 3  |               |
| 148        | University Hospitals Educ and Dev Centre                                               | 14        | EDC           |
| 171<br>151 | University Hospitals Parkade<br>University Hospitals Outpatient Residence              | J5<br>I5  |               |
| 82         | Van Vliet Physical Educ and Rec Centre                                                 | F3        | PE            |
| 29         | V-Wing Lecture Theatres                                                                | C4        | v             |

# Sorted Numerically

| Map #      | Building Name                                                                          | Map Coord |
|------------|----------------------------------------------------------------------------------------|-----------|
| 1          | Alumni House                                                                           | A2        |
| 3<br>5     | Windsor Car Park<br>Ring House 1                                                       | C2<br>B3  |
| 6          | Ring House 2                                                                           | B3        |
| 7<br>8     | Ring House 3<br>Ring House 4                                                           | B3<br>A3  |
| 9          | Faculty Club                                                                           | A3        |
| 11<br>21   | Biological Sciences Centre<br>Chemical / Mineral Engineering                           | B4<br>C3  |
| 24         | Advanced Materials Processing Lab                                                      | C3        |
| 25<br>26   | Temporary Lab                                                                          | C3<br>C3  |
| 20<br>27   | Mechanical Engineering<br>Centre for Subatomic Research                                | C3<br>C4  |
| 28         | Physics Lab, Avadh Bhatia                                                              | C4        |
| 29<br>30   | V-Wing Lecture Theatres<br>Chemistry Centre, East and West                             | C4<br>C5  |
| 31         | Trailer Complex 1 (Greenhouse)                                                         | C5        |
| 32<br>33   | Earth Sciences<br>Greenhouse (Agriculture)                                             | C5<br>C5  |
| 34         | Tory, HM                                                                               | C6        |
| 35<br>36   | Tory Lecture Theatres<br>Business                                                      | C6<br>C6  |
| 37         | Rutherford House                                                                       | C7        |
| 41<br>44   | Hydraulics Lab, Blench<br>Structural Engineering Lab, Morrison                         | D3<br>D3  |
| 45         | Agriculture / Forestry Centre                                                          | D3        |
| 46<br>48   | Art Workshop 2<br>Assiniboia Hall                                                      | D3<br>C4  |
| 49         | Athabasca Hall and Annex                                                               | D4        |
| 50         | Pembina Hall                                                                           | E4        |
| 51<br>52   | Central Academic Building (CAB)<br>Cameron Library                                     | D5<br>D5  |
| 53         | South Lab                                                                              | D5        |
| 54<br>55   | Arts and Convocation Hall<br>Humanities Centre                                         | D6<br>D7  |
| 61         | Printing Services                                                                      | E2        |
| 62<br>63   | RCMS, Physical Plant Shop<br>General Services                                          | E2<br>E3  |
| 64         | Stadium Car Park                                                                       | E3        |
| 65<br>66   | Industrial Design Studio<br>Students' Union Building (SUB)                             | E3<br>E4  |
| 67         | Administration                                                                         | E4        |
| 69<br>70   | Civil / Electrical Engineering<br>Trailer Complex 2 (Civil / Elec)                     | E5<br>E5  |
| 70         | North Power Plant (Graduate Students' Ctr)                                             | E5        |
| 72<br>73   | Dentistry / Pharmacy Centre                                                            | E5<br>E6  |
| 74         | Rutherford Library, North and South<br>LRT (University Station)                        | E6        |
| 75<br>81   | HUB International                                                                      | E7<br>G3  |
| 82         | Universiade Pavilion (Butterdome)<br>Van Vliet Physical Educ and Rec Centre            | F3        |
| 83<br>84   | University Hall<br>St Joseph's College                                                 | F4<br>F5  |
| 87         | Alberta Community Dev (Old St Stephen's)                                               | F6        |
| 88<br>89   | St Stephen's College<br>Home Economics                                                 | F6<br>F6  |
| 90         | Fine Arts Centre                                                                       | F7        |
| 91<br>93   | Law Centre<br>TBA                                                                      | F8<br>F8  |
| 95         | Garneau Student Housing                                                                | F8        |
| 97<br>104  | Garneau Student Housing<br>Education Car Park                                          | F9<br>G5  |
| 105        | Newton Research Building                                                               | G5        |
| 106<br>107 | Education Centre, North and South<br>Heritage Medical Research Centre                  | G5<br>G6  |
| 110        | Timms Centre for the Arts                                                              | F7        |
| 111<br>121 | Campus Tower<br>Kelsey Hall                                                            | G7<br>H2  |
| 122        | Mackenzie Hall                                                                         | H2        |
| 123<br>125 | Henday Hall                                                                            | H2<br>H2  |
| 125        | Lister Hall<br>Jubilee Auditorium, Northern Alberta                                    | H2<br>H3  |
| 131        | Medical Sciences                                                                       | H5        |
| 132<br>132 | Children's Health Centre (in Mackenzie Ctr)<br>Walter Mackenzie Health Sciences Centre | H5<br>H5  |
| 143        | Phillips Services Building                                                             | 12        |
| 144<br>145 | Materials Management<br>Heating Plant                                                  | 13<br>13  |
| 146        | University Hospitals Day Care                                                          | 13        |
| 148<br>149 | University Hospitals Educ and Dev Centre<br>Nuclear Magnetic Resonance (NMR)           | 14<br>14  |
| 151        | University Hospitals Outpatient Residence                                              | 15        |
| 152<br>161 | Clinical Sciences<br>Southfield Car Park                                               | 15<br>J2  |
| 164        | Aberhart Services                                                                      | J3        |
| 167<br>169 | Aberhart Centre – Building 2<br>Canadian Red Cross Society Blood Centre                | J4<br>J5  |
| 171        | University Hospitals Parkade                                                           | J5        |
| 174<br>176 | University Extension Centre<br>Garneau Professional Centre                             | J7<br>J8  |
| 181        | Cross Cancer Institute                                                                 | K2        |
| 183<br>185 | Mewburn Veterans Centre<br>Aberhart Centre                                             | K3<br>K3  |
| 189        | Day Care                                                                               | K5        |
| 191        | Corbett Hall                                                                           | K5        |
|            |                                                                                        |           |

Not shown on map: Faculté Saint-Jean (FSJ) 8406, rue Marie-Anne Gaboury (91 St) School of Native Studies (SNS) 11023 - 90 Avenue

1

Ú

Е

L

University Avenue

**Campus** Guide

Produced by the Office of the Registrar and Student Awards